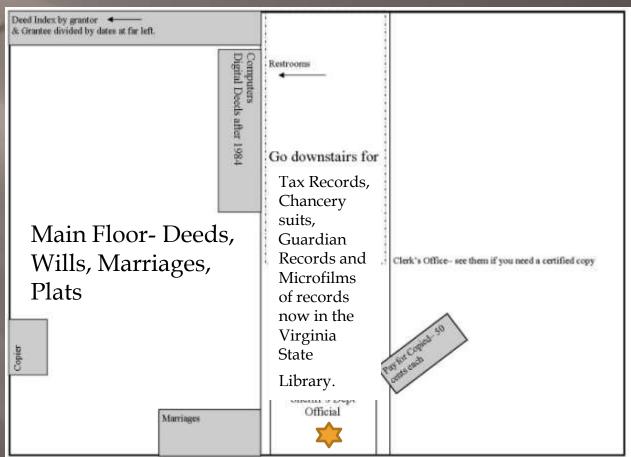

#### Main Floor

Enter from the back side of the courthouse (parking is available across street.)

Hint- Abstracts of pre-1800 deeds and wills are in print at our public library or museum. Many more deeds are online at <a href="http://trevilians.com/deeds/deedmain.htm">http://trevilians.com/deeds/deedmain.htm</a>

#### Record Room

Against the far back wall, left stack are the grantor and grantee index books. Deeds from 1984 forward are found on the computers in the room. Will are in the low stacks in the center of the room.

Deed Books were indexed by hand. You will find, for example, Walton in the Wa pages. They will not all be together, so look carefully. Deed books also contain various contracts 'duly recorded' and a few plats.

### Marriages from 1766

When you enter the Deed Room, marriage records are on the wall just to your left. The clerk will give you a form to use if you need a certified copy.

#### **Plats**

Modern deeds are recorded with plats, but such was not the case in earlier times.

Those which exist are in plat books near the copier.

#### Also Available

- Wills many abstracts are indexed online at http://trevilians.com/probate/willmain.htm
- Tax Records- 1782 Personal Property records are online free at <a href="http://www.binnsgenealogy.com/FreeSample/CDR-000429/1782/">http://www.binnsgenealogy.com/FreeSample/CDR-000429/1782/</a>
- Chancery suits (to settle estates and often loaded with genealogical treasures.) From 1742-1914 are online at <a href="http://www.lva.virginia.gov/chancery/">http://www.lva.virginia.gov/chancery/</a>

#### Restrooms Stairs Secretaries es es es es es es es es es Lower Level Chancery Records Copier post 1913. All others are digitally online at Guardian Fiduciary records www.lva.virginia.gov/ chancery/