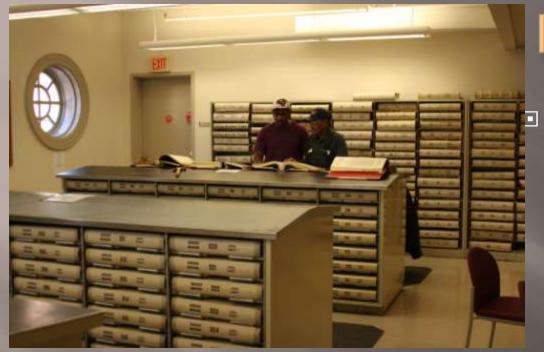

#### Record Room

Against the far back wall, left stack are the grantor and grantee index books. Deeds from 1984 forward are found on the computers in the room. Will are in the low stacks in the center of the room.

#### Misc. Records and Microfilm

- The room to the right downstairs contains various court books, Board of Supervisors minutes, and the microfilms.
- The index to the records is filled with thousands of names.