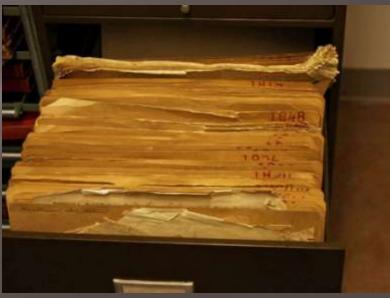

# Please help us preserve our 270 year old treasures

■ A word from all who want our records to exist for the next generation. As you will see downstairs, many of our records are in jeopardy from age and deteriorated condition. At this point, signs are posted prohibiting digital cameras. Will you join us in not damaging our fragile, oldest books by making photocopies? If at all possible, please take notes instead...see examples of distressed records on next page.

Many of Louisa County's original records going back to 1742 are still in the courthouse and, as public records, are not protected except by the care we give them.