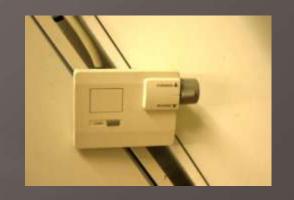

#### The film reader

The reader is tricky to load, but directions are on it. It operates with the control switch shown here. The films are in the drawer case by the film reader.