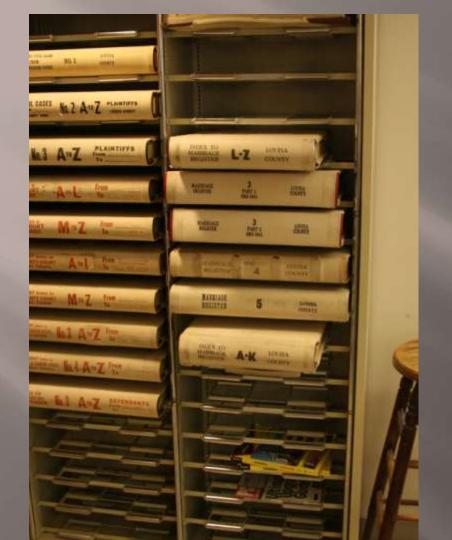

### Marriages from 1766

When you enter the Deed Room, marriage records are on the wall just to your left. The clerk will give you a form to use if you need a certified copy.

#### Chancery Suits

■ Records from 1753-1913 are beautifully scanned online at nia.gov/chancery Later records are still at the courthouse. There is an index in the chancery room.