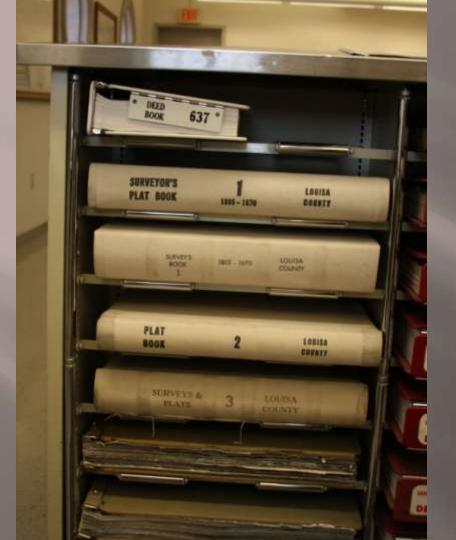

#### **Plats**

Modern deeds are recorded with plats, but such was not the case in earlier times.

Those which exist are in plat books near the copier.