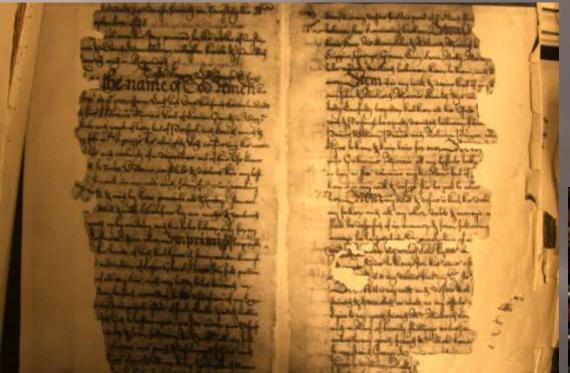

# Please help us preserve our 270 year old treasures

■ A word from all who want our records to exist for the next generation. As you will see downstairs, many of our records are in jeopardy from age and deteriorated condition. At this point, signs are posted prohibiting digital cameras. Will you join us in not damaging our fragile, oldest books by making photocopies? If at all possible, please take notes instead...see examples of distressed records on next page.

Many of Louisa County's original records going back to 1742 are still in the courthouse and, as public records, are not protected except by the care we give them.