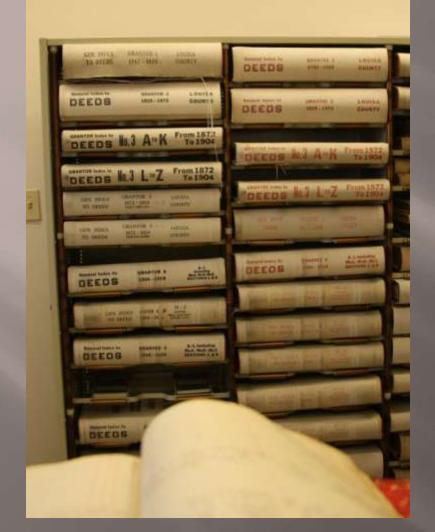

#### Record Room

Against the far back wall, left stack are the grantor and grantee index books. Deeds from 1984 forward are found on the computers in the room. Will are in the low stacks in the center of the room.

Deed Books were indexed by hand. You will find, for example, Walton in the Wa pages. They will not all be together, so look carefully. Deed books also contain various contracts 'duly recorded' and a few plats.