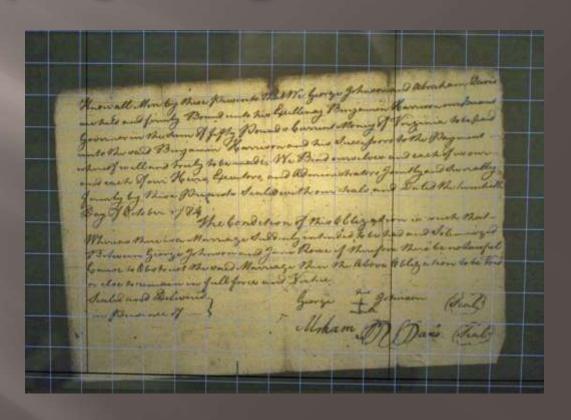

# Please help us preserve our 270 year old treasures

■ A word from all who want our records to exist for the next generation. As you will see downstairs, many of our records are in jeopardy from age and deteriorated condition. At this point, signs are posted prohibiting digital cameras. Will you join us in not damaging our fragile, oldest books by making photocopies? If at all possible, please take notes instead...see examples of distressed records on next page.

Many of Louisa County's original records going back to 1742 are still in the courthouse and, as public records, are not protected except by the care we give them.