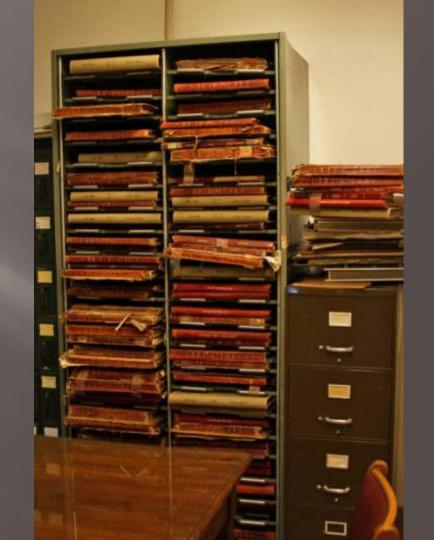

# Please help us preserve our 270 year old treasures

■ A word from all who want our records to exist for the next generation. As you will see downstairs, many of our records are in jeopardy from age and deteriorated condition. At this point, signs are posted prohibiting digital cameras. Will you join us in not damaging our fragile, oldest books by making photocopies? If at all possible, please take notes instead...see examples of distressed records on next page.

Many of Louisa County's original records going back to 1742 are still in the courthouse and, as public records, are not protected except by the care we give them.