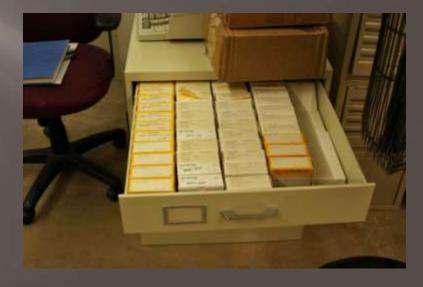

#### The film reader

The reader is tricky to load, but directions are on it. It operates with the control switch shown here. The films are in the drawer case by the film reader.