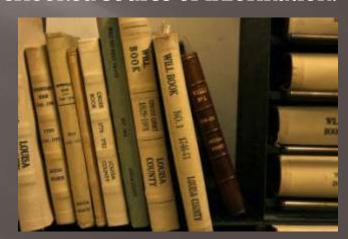

### Wills and Guardian Books

Wills are located upstairs in the Deed Room...see map. Guardian books record the funds paid, even by a mother, for the care of children whose father had died. They are an often overlooked source of information.

#### Will Books

Indexed by year, these books contain both wills and estate settlements. As with deed books, the index directs you to the book and page of each record.