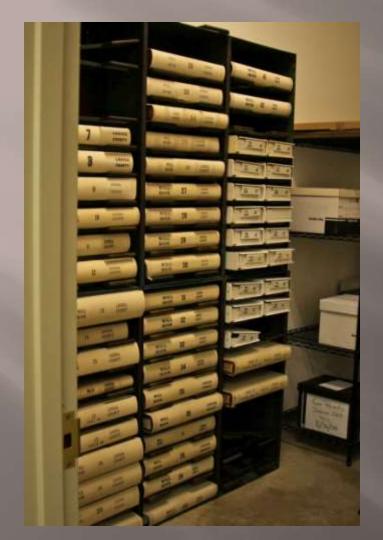

#### Record Room

Against the far back wall, left stack are the grantor and grantee index books. Deeds from 1984 forward are found on the computers in the room. Will are in the low stacks in the center of the room.

Deed Books were indexed by hand. You will find, for example, Walton in the Wa pages. They will not all be together, so look carefully. Deed books also contain various contracts 'duly recorded' and a few plats.